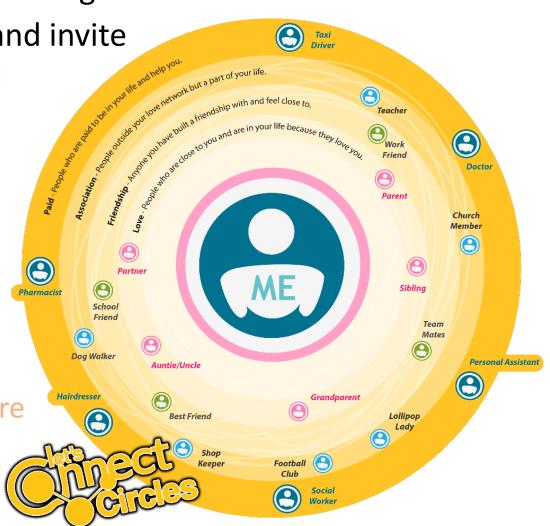

#### Relationship Paid

### What is a Circle of Support?

• A Circle is a different way to support people and give choice and control.

 A facilitator will run the Circle gatherings, and invite key members of the persons life to join and become a Circle member.

#### The Circle will collectively look at:

- Things that you like and enjoy
- Issues/concerns and explore a range of possible solutions
- Achieving ambitions and goals
- Building up a network of people to provide continuous support and a plan for the future
- Anything else that you want to!